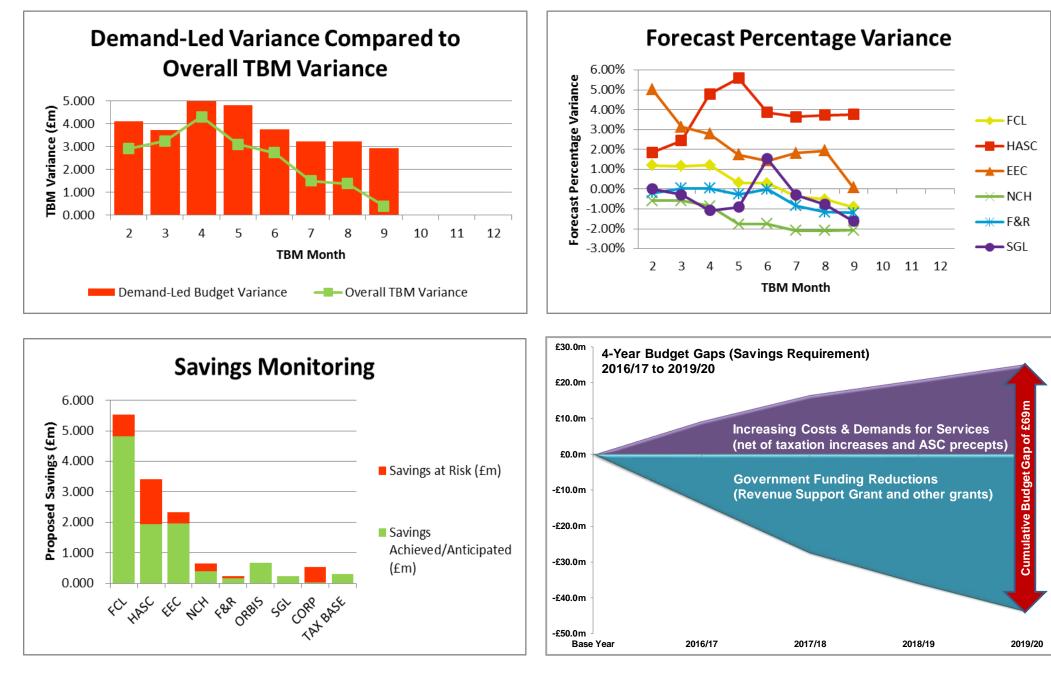

| Direction of Travel                   |                                 |                                 |                           |                          |
|---------------------------------------|---------------------------------|---------------------------------|---------------------------|--------------------------|
| Directorate/Fund                      | Forecast<br>Variance<br>Month 9 | Forecast<br>Variance<br>Month 9 | Change<br>from<br>Month 7 | RAG<br>Rating<br>Month 9 |
|                                       | £'000                           | %                               |                           |                          |
| General Fund Services:                |                                 |                                 |                           |                          |
| Families, Children & Learning         | (790)                           | -0.9%                           | 1                         | Green                    |
| Health & Adult Social Care            | 2,029                           | 3.8%                            | $\downarrow$              | Red                      |
| Economy, Environment & Culture        | 23                              | 0.1%                            | 1                         | Amber                    |
| Neighbourhoods, Communities & Housing | (320)                           | -2.1%                           | =                         | Green                    |
| Finance & Resources                   | (248)                           | -1.2%                           | 1                         | Green                    |
| Strategy, Governance & Law            | (84)                            | -1.6%                           | 1                         | Green                    |
| Corporate Budgets                     | (229)                           | -10.3%                          | =                         | Green                    |
| Total General Fund                    | 381                             | 0.2%                            | 1                         | Amber                    |
|                                       |                                 |                                 |                           |                          |
| Dedicated Schools Grant (DSG)         | (865)                           | -430.3%                         | 1                         | Green                    |
|                                       |                                 |                                 |                           |                          |
| Housing Revenue Account               | (900)                           | 0.0%                            | 1                         | Green                    |