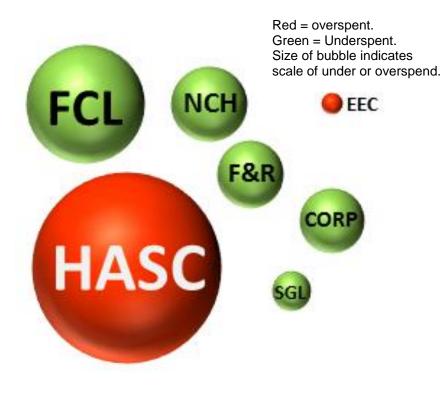

| Direction of Travel                   |                                 |                                 |                           |                          |
|---------------------------------------|---------------------------------|---------------------------------|---------------------------|--------------------------|
| Directorate/Fund                      | Forecast<br>Variance<br>Month 9 | Forecast<br>Variance<br>Month 9 | Change<br>from<br>Month 7 | RAG<br>Rating<br>Month 9 |
|                                       | £'000                           | %                               |                           |                          |
| General Fund Services:                |                                 |                                 |                           |                          |
| Families, Children & Learning         | (790)                           | -0.9%                           | 1                         | Green                    |
| Health & Adult Social Care            | 2,029                           | 3.8%                            | $\downarrow$              | Red                      |
| Economy, Environment & Culture        | 23                              | 0.1%                            | 1                         | Amber                    |
| Neighbourhoods, Communities & Housing | (320)                           | -2.1%                           | =                         | Green                    |
| Finance & Resources                   | (248)                           | -1.2%                           | 1                         | Green                    |
| Strategy, Governance & Law            | (84)                            | -1.6%                           | 1                         | Green                    |
| Corporate Budgets                     | (229)                           | -10.3%                          | =                         | Green                    |
| Total General Fund                    | 381                             | 0.2%                            | 1                         | Amber                    |
|                                       |                                 |                                 |                           |                          |
| Dedicated Schools Grant (DSG)         | (865)                           | -430.3%                         | 1                         | Green                    |
|                                       |                                 |                                 |                           |                          |
| Housing Revenue Account               | (900)                           | 0.0%                            | 1                         | Green                    |