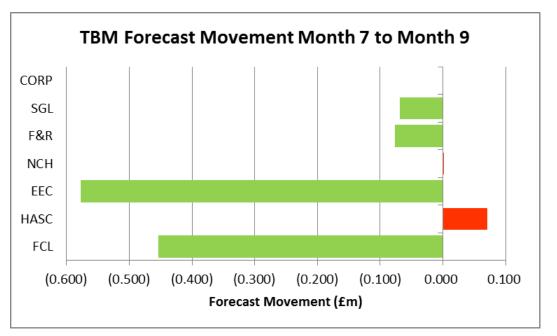

| Direction of Travel                   |                                 |                                 |                           |                          |
|---------------------------------------|---------------------------------|---------------------------------|---------------------------|--------------------------|
| Directorate/Fund                      | Forecast<br>Variance<br>Month 9 | Forecast<br>Variance<br>Month 9 | Change<br>from<br>Month 7 | RAG<br>Rating<br>Month 9 |
|                                       | £'000                           | %                               |                           |                          |
| General Fund Services:                |                                 |                                 |                           |                          |
| Families, Children & Learning         | (790)                           | -0.9%                           | 1                         | Green                    |
| Health & Adult Social Care            | 2,029                           | 3.8%                            | $\downarrow$              | Red                      |
| Economy, Environment & Culture        | 23                              | 0.1%                            | 1                         | Amber                    |
| Neighbourhoods, Communities & Housing | (320)                           | -2.1%                           | =                         | Green                    |
| Finance & Resources                   | (248)                           | -1.2%                           | 1                         | Green                    |
| Strategy, Governance & Law            | (84)                            | -1.6%                           | 1                         | Green                    |
| Corporate Budgets                     | (229)                           | -10.3%                          | =                         | Green                    |
| Total General Fund                    | 381                             | 0.2%                            | 1                         | Amber                    |
|                                       |                                 |                                 |                           |                          |
| Dedicated Schools Grant (DSG)         | (865)                           | -430.3%                         | 1                         | Green                    |
|                                       |                                 |                                 |                           |                          |
| Housing Revenue Account               | (900)                           | 0.0%                            | 1                         | Green                    |