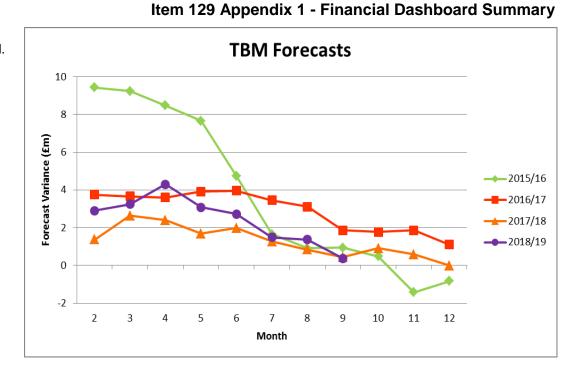

| Direction of Travel                   |                                 |                                 |                           |                          |
|---------------------------------------|---------------------------------|---------------------------------|---------------------------|--------------------------|
| Directorate/Fund                      | Forecast<br>Variance<br>Month 9 | Forecast<br>Variance<br>Month 9 | Change<br>from<br>Month 7 | RAG<br>Rating<br>Month 9 |
|                                       | £'000                           | %                               |                           |                          |
| General Fund Services:                |                                 |                                 |                           |                          |
| Families, Children & Learning         | (790)                           | -0.9%                           | 1                         | Green                    |
| Health & Adult Social Care            | 2,029                           | 3.8%                            | $\downarrow$              | Red                      |
| Economy, Environment & Culture        | 23                              | 0.1%                            | 1                         | Amber                    |
| Neighbourhoods, Communities & Housing | (320)                           | -2.1%                           | =                         | Green                    |
| Finance & Resources                   | (248)                           | -1.2%                           | 1                         | Green                    |
| Strategy, Governance & Law            | (84)                            | -1.6%                           | 1                         | Green                    |
| Corporate Budgets                     | (229)                           | -10.3%                          | =                         | Green                    |
| Total General Fund                    | 381                             | 0.2%                            | 1                         | Amber                    |
|                                       |                                 |                                 |                           |                          |
| Dedicated Schools Grant (DSG)         | (865)                           | -430.3%                         | 1                         | Green                    |
|                                       |                                 |                                 |                           |                          |
| Housing Revenue Account               | (900)                           | 0.0%                            | 1                         | Green                    |